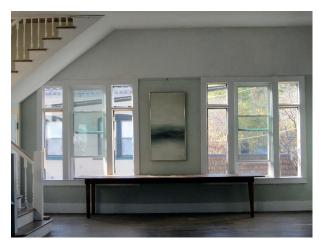

### **EXAMPLES SHOWING WALL SPACE**Gallery Dimensions: approximately 50' x

Picture rails at 8' height. Wall color - pale green. Shows 11 areas of wall spaces between seven window and openings. Three movable walls, 4x8" plywood, with white cloth coverings.

WALL SPACE Windows Gallery, Tahawus Center, ASF