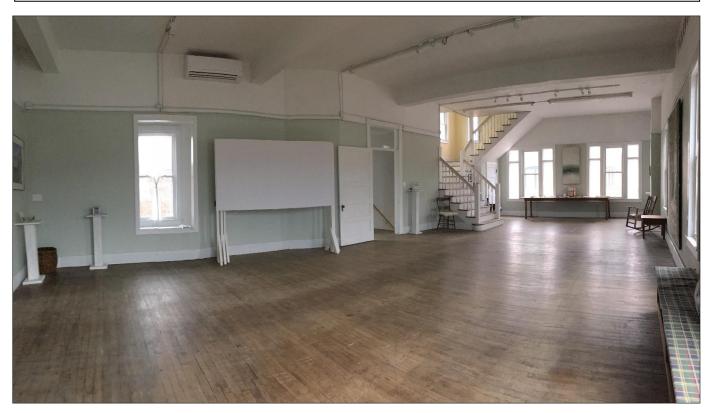

### **EXAMPLES SHOWING WALL SPACE**Gallery Dimensions: approximately 50' x

Picture rails at 8' height. Wall color - pale green. Shows 11 areas of wall spaces between seven window and openings. Three movable walls, 4x8" plywood, with white cloth coverings.

WALL SPACE Windows Gallery, Tahawus Center, ASF