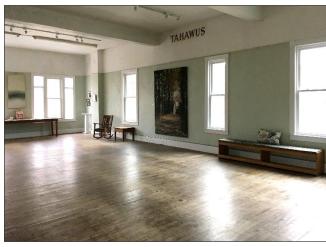

# WINDOWS GALLERY 2nd floor, Tahawus Center, Au Sable Forks Tahawus@verizon.net 646-734-7151

### **EXAMPLES SHOWING WALL SPACE**Gallery Dimensions: approximately 50' x

Picture rails at 8' height. Wall color - pale green. Shows 11 areas of wall spaces between seven window and openings. Three movable walls, 4x8" plywood, with white cloth coverings.