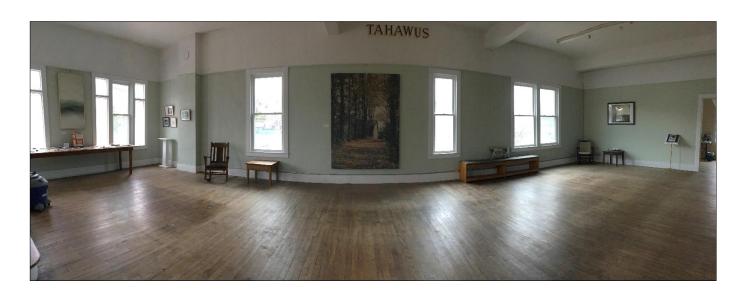

### **EXAMPLES SHOWING WALL SPACE**Gallery Dimensions: approximately 50' x

Picture rails at 8' height. Wall color - pale green. Shows 11 areas of wall spaces between seven window and openings. Three movable walls, 4x8" plywood, with white cloth coverings.

WALL SPACE Windows Gallery, Tahawus Center, ASF