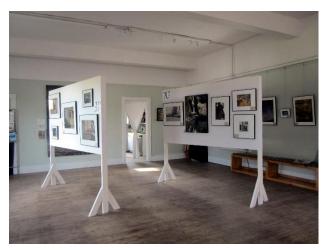

### **EXAMPLES SHOWING WALL SPACE**Gallery Dimensions: approximately 50' x

Picture rails at 8' height. Wall color - pale green. Shows 11 areas of wall spaces between seven window and openings. Three movable walls, 4x8" plywood, with white cloth coverings.

WALL SPACE Windows Gallery, Tahawus Center, ASF