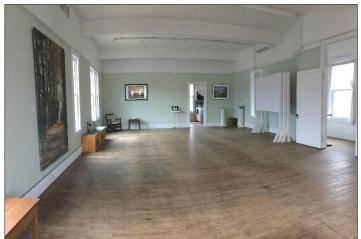

### **EXAMPLES SHOWING WALL SPACE**Gallery Dimensions: approximately 50' x

Picture rails at 8' height. Wall color - pale green. Shows 11 areas of wall spaces between seven window and openings. Three movable walls, 4x8" plywood, with white cloth coverings.

WALL SPACE Windows Gallery, Tahawus Center, ASF