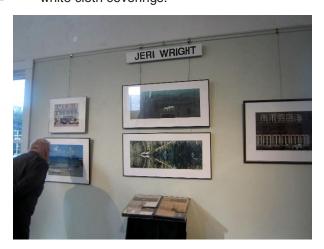

### **EXAMPLES SHOWING WALL SPACE**Gallery Dimensions: approximately 50' x

Picture rails at 8' height. Wall color - pale green. Shows 11 areas of wall spaces between seven window and openings. Three movable walls, 4x8" plywood, with white cloth coverings.

WALL SPACE Windows Gallery, Tahawus Center, ASF