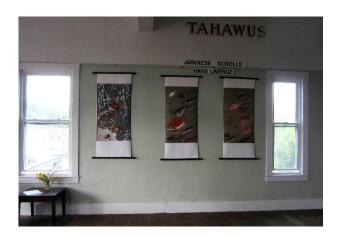

### **EXAMPLES SHOWING WALL SPACE**Gallery Dimensions: approximately 50' x

Picture rails at 8' height. Wall color - pale green. Shows 11 areas of wall spaces between seven window and openings. Three movable walls, 4x8" plywood, with white cloth coverings.

WALL SPACE Windows Gallery, Tahawus Center, ASF