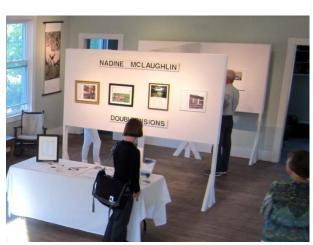

### **EXAMPLES SHOWING WALL SPACE**Gallery Dimensions: approximately 50' x

Picture rails at 8' height. Wall color - pale green. Shows 11 areas of wall spaces between seven window and openings. Three movable walls, 4x8" plywood, with white cloth coverings.

WALL SPACE Windows Gallery, Tahawus Center, ASF