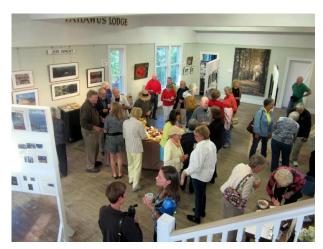

## WHAT'S IN THE WORKS at Tahawus Center? E-MESSAGE TO ARTISTS OF THE NORTH COUNTRY

We want to make known the availability of the *Windows Gallery space* in the Northern Adirondacks, located at 14234 Rt.

9N (Main Street), on the 2nd floor of the Tahawus Center in Au Sable Forks. Map/ Card (link)

The Windows Gallery over Main builds a broad audience for contemporary art through multi-disciplinary visual installations. The Gallery creates an ideal situation for artists to further develop new and old work in a flexible environment, and brings the community together to talk about, celebrate, and ponder the creative process. You can visit the <a href="Windows Gallery">Windows Gallery</a> webpage to find out more about past exhibits. Click here for Gallery specs and description.

The Windows Gallery is a rental, co-production opportunity, and curated, and/ or sponsored enterprise, designed to showcase the creative output of Ausable Valley, in solo, joint, and group shows, using relevant themes which tap into many segments of the population. Tahawus presents installations and works by local and visiting artists. Themes, medium and expression are as varied as the individuals who participate. Exhibits generally extend three to six weeks, open mostly weekends, and in addition other times by appointments with artist present. Tahawus provides local and regional marketing efforts in the artists' behalf.